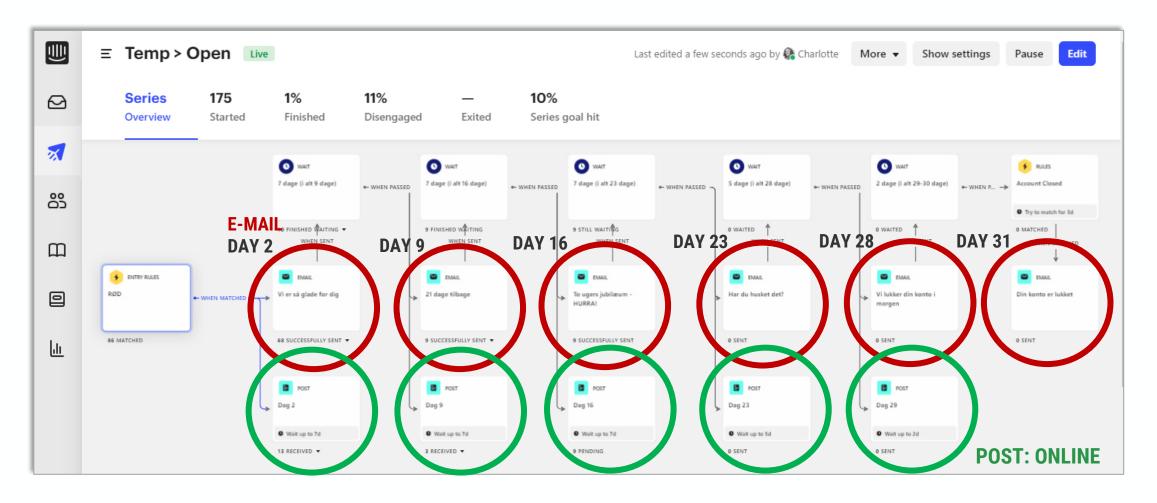

# **OPTIMIZING INTERNAL PROCESSES**

#### WELCOMING NEW CUSTOMERS + ORG OPTIMIZATION: USER STATUS TEMP > USER STATUS OPEN

## **RESULTS SO FAR** 2 WEEKS IN: 11% AND COUNTING

| E                                                                                                                          |                                                                                                                                                                |
|----------------------------------------------------------------------------------------------------------------------------|----------------------------------------------------------------------------------------------------------------------------------------------------------------|
| DB Dennis<br>• Copenhagen, Denn                                                                                            | User<br>nark ③ 9:22AM ④ No owner                                                                                                                               |
| <ul> <li>User status open</li> <li>Username M0</li> <li>Userid Unknown</li> </ul>                                          | Henrik replied and closed this conve <sup>3d</sup> ago . Seen                                                                                                  |
| User notes<br>Add a note                                                                                                   | Dokumentation af ID til verifikation af konto     Dokumentation af ID til verifikation af konto Sendt                                                          |
| •                                                                                                                          | Message to Dennis : ② ☆ ③ ✓                                                                                                                                    |
| Qualification  Vame Dennis  Email @y Username  Settings 7                                                                  | Vi er så glade for dig<br>Hej Dennis,<br>Velkommen til Bet25!<br>Vi håber du får mange glade<br>stunder i vores univers 🕞 Husk<br>at bekræfte din konto hos os |
| Recent page views1hBet25.dk - Odds og2dBet25.dk - Spil dans2dBet25.dk - Spil dans3dBet25.dk - Odds og3dBet25.dk - Odret en | senest 30 dage efter at du har<br>registreret dig.                                                                                                             |
| External profiles                                                                                                          | Det aør du nemmest ved at Reply by Email Note                                                                                                                  |