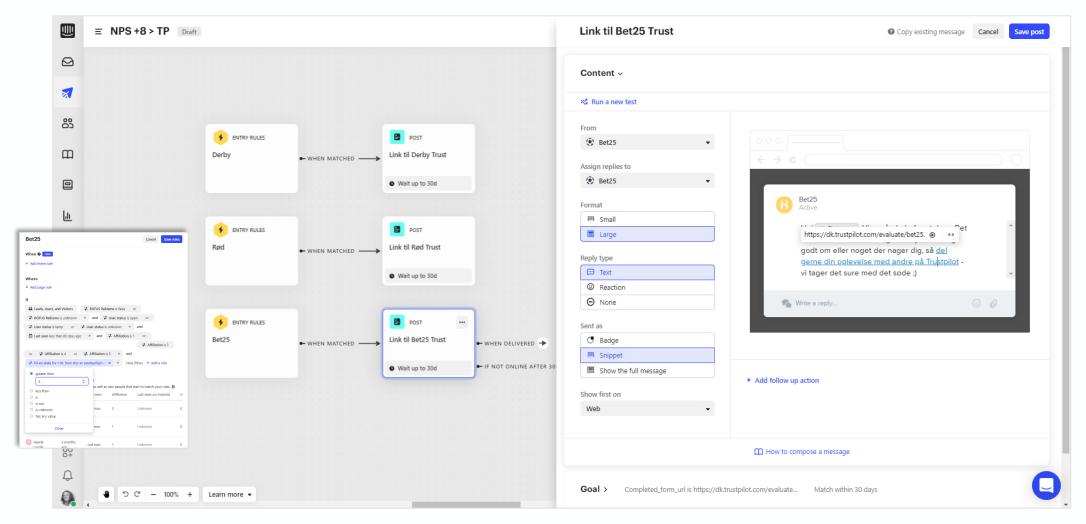

Vi er glade for at du har valgt at oprette dig som kunde hos os og glæder<br>os til at kunne tilbnyde dig det bedste udvalg på dansk og international<br>sport. |                                                                                                                     |              |  |  |  |
|                                                                                          |                                                                                                                                                                 | og skal bruges første gang du logger på Bet25<br>ter vil det være muligt at benytte touch- og PIN<br>benytte NemID. |              |  |  |  |





# SUPPORTING BRAND STRATEGY



#### UPCOMING PROJECT: NET PROMO TOP SCORES > TRUSTPILOT.COM





### UPCOMING PROJECTS: PROGRAMMATIC · SoMe · PUSH · SMS ...





25



Learn more here.

Facebook

switching tabs or managing multiple queues.

and giving you a clear picture of your customer base.

Easily reply to Facebook messages from your inbox
Built by Intercom

Route private messages from Facebook to your Intercom inbox — keeping all of your customer communications in one place and enabling you to respond faster to your leads and users. With the Facebook app, you can read, manage and respond to all private messages right from your inbox. No more

Facebook messages can be routed directly to your Unassigned inbox, or you can automatically assign them to the right team or teammate using assignment rules. Plus, anyone who messages you will be added to Intercom as a lead or user, maki