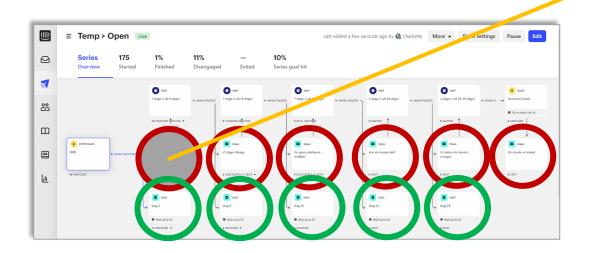

# **OPTIMIZING INTERNAL PROCESSES**

#### WELCOMING NEW CUSTOMERS + ORG OPTIMIZATION: USER STATUS TEMP > USER STATUS OPEN

## **RESULTS SO FAR** 2 WEEKS IN: 11% AND COUNTING

| E                                                                                                                          |                                                                                                                                                                |
|----------------------------------------------------------------------------------------------------------------------------|----------------------------------------------------------------------------------------------------------------------------------------------------------------|
| DB Dennis<br>• Copenhagen, Denn                                                                                            | User<br>nark ③ 9:22AM ④ No owner                                                                                                                               |
| <ul> <li>User status open</li> <li>Username M0</li> <li>Userid Unknown</li> </ul>                                          | Henrik replied and closed this conve <sup>3d</sup> ago . Seen                                                                                                  |
| User notes<br>Add a note                                                                                                   | Dokumentation af ID til verifikation af konto     Dokumentation af ID til verifikation af konto Sendt                                                          |
| •                                                                                                                          | Message to Dennis : ② ☆ ③ ✓                                                                                                                                    |
| Qualification  Vame Dennis  Email @y Username  Settings 7                                                                  | Vi er så glade for dig<br>Hej Dennis,<br>Velkommen til Bet25!<br>Vi håber du får mange glade<br>stunder i vores univers 🕞 Husk<br>at bekræfte din konto hos os |
| Recent page views1hBet25.dk - Odds og2dBet25.dk - Spil dans2dBet25.dk - Spil dans3dBet25.dk - Odds og3dBet25.dk - Odret en | senest 30 dage efter at du har<br>registreret dig.                                                                                                             |
| External profiles                                                                                                          | Det aør du nemmest ved at Reply by Email Note                                                                                                                  |