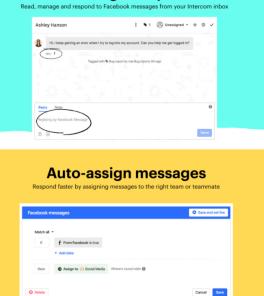

Facebook messages can be routed directly to your Unassigned inbox, or you can automatically assign them to the right team or teammate using assignment rules. Plus, anyone who messages you will be added to Intercom as a lead or user, making it easy to track all of your conversations and customer data in one place.