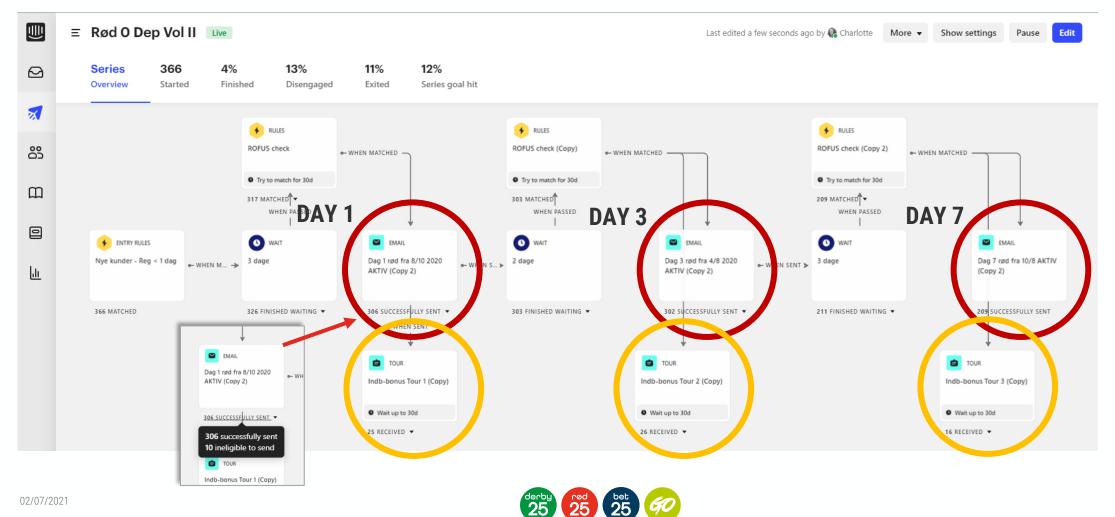

#### MOTIVATE NEW RØD25 USERS TO MAKE THEIR FIRST DEPOSIT – **VIA A STRING OF E-MAILS & PRODUCT TOURS**

25

### MOTIVATING NEW USERS TO MAKING THEIR FIRST DEPOSIT RESULTS SO FAR