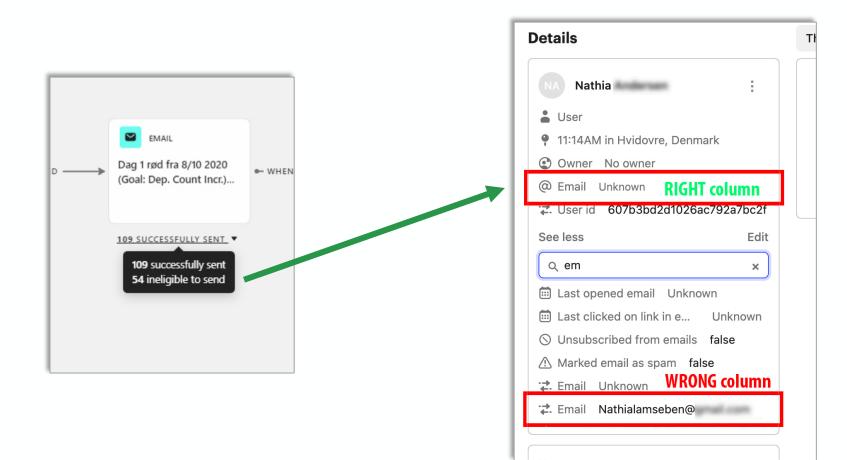

# STREAM LINING DATA FLOWS - IN THIS CASE FOR EXAMPLE, eMAIL ADDRESSES MUST ENTER INTERCOM THE RIGHT WAY