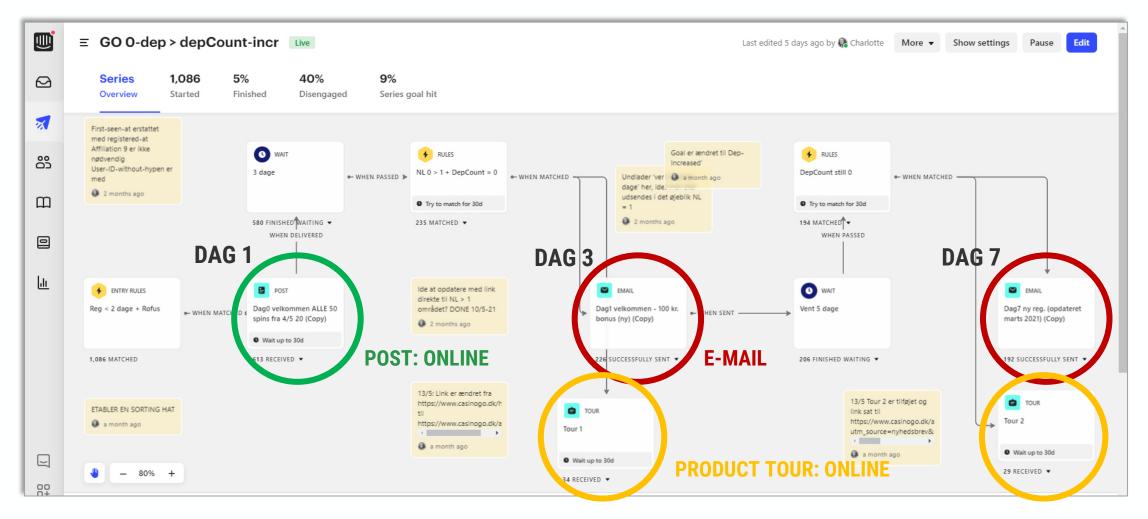

## ONBOARDING GO CUSTOMERS – THROUGH A MIX OF E-MAILS, POSTS & PRODUCT TOURS

#### ONBOARDING GO CUSTOMERS – RESULTS SO FAR