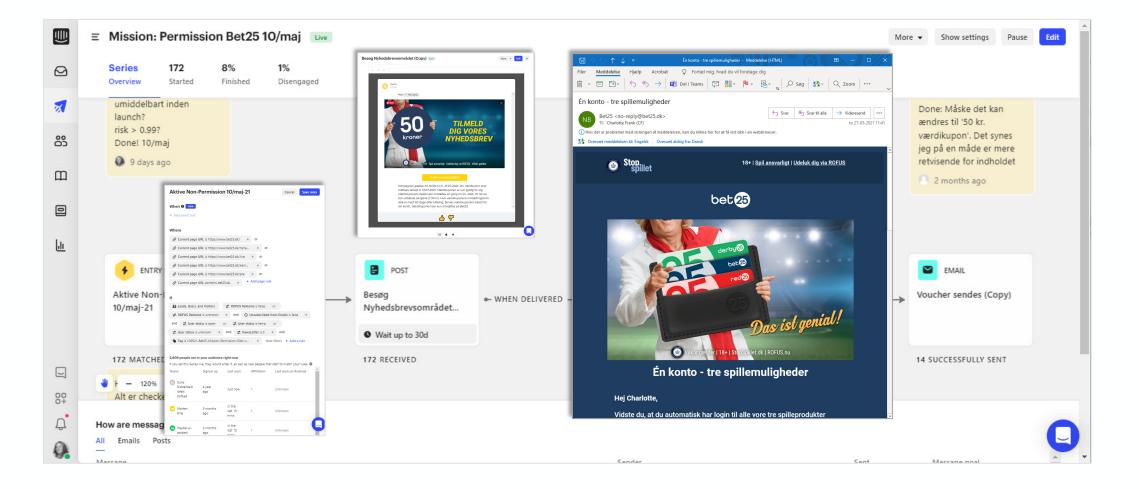

## MISSION: PERMISSION (BET) – MOTIVATING ACTIVE BET CUSTOMERS TO OPT-IN

MISSION: PERMISSION (BET) - OPT-IN, PLEASE

**RESULTS SO FAR** 