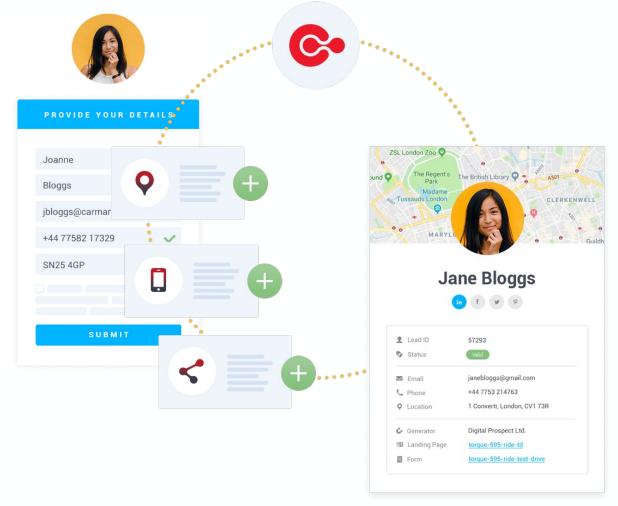

### ORDER IN THE BAG (CONVERSION) OR DATA ENRICHMENT -MARKETING AUTOMATION IS A DÓUBLE EDGED SWORD

#### **Unlock More Value**

Discover new ways to drive value in your business. Earn more from your raw data with insights that close sales and accelerate marketing automation.

#### **Limitless Insights**

With Convertr you get automated access to over 300 data sets and counting - so you can append even the most niche information.

#### **Data That Stays Accurate**

Use Converter's self-cleansing system to safeguard every profile and ensure key information is always up-to-date.