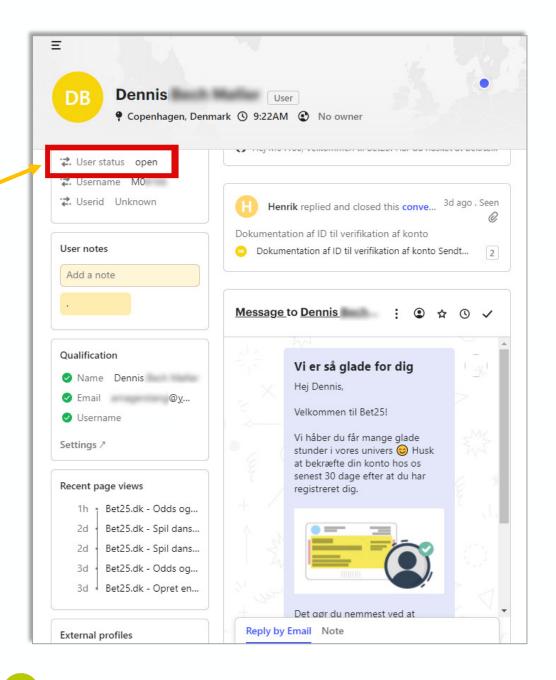

## WELCOMING NEW CUSTOMERS + ORG OPTIMIZATION: USER STATUS TEMP > USER STATUS OPEN