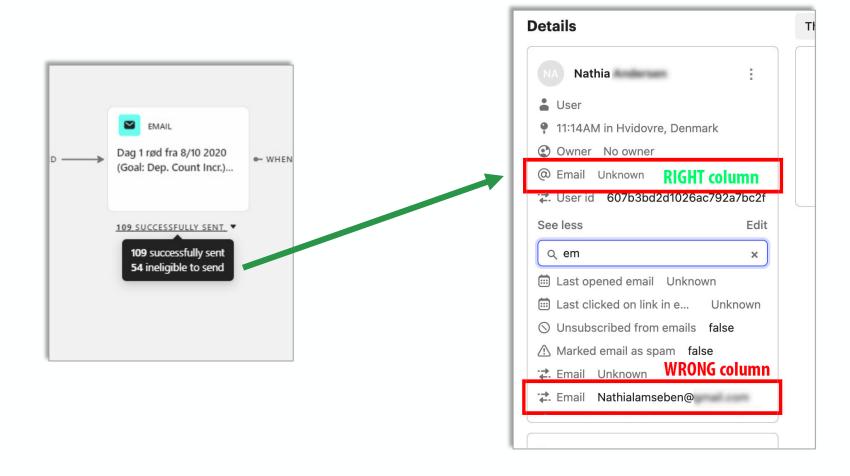

## STREAM LINING DATA FLOWS – eMAIL ADDRESSES MUST ENTER INTERCOM THE RIGHT WAY FX

06/04/2023