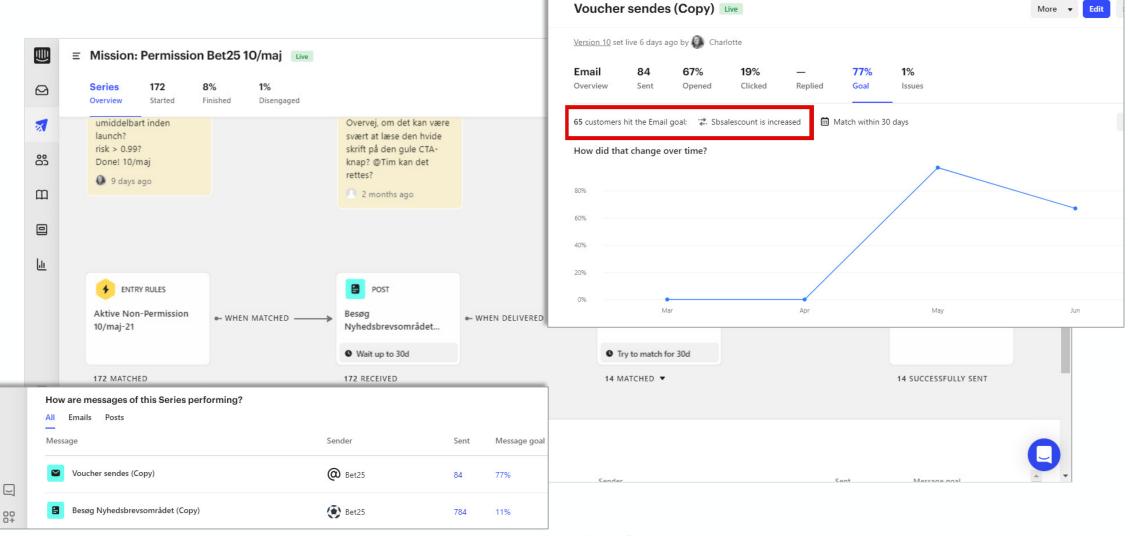

## MISSION: PERMISSION (BET) – MOTIVATING ACTIVE BET CUSTOMERS TO OPT-IN

MISSION: PERMISSION (BET) - OPT-IN, PLEASE

**RESULTS SO FAR** 