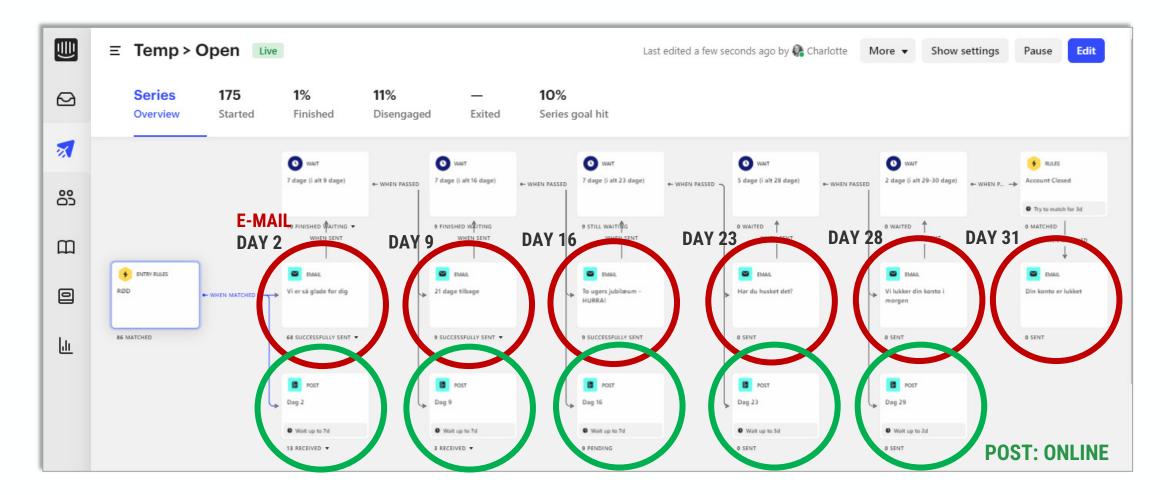

## WELCOMING NEW CUSTOMERS + ORG OPTIMIZATION: USER STATUS TEMP > USER STATUS OPEN

## RESULTS SO FAR 3 WEEKS IN: 11% AND COUNTING