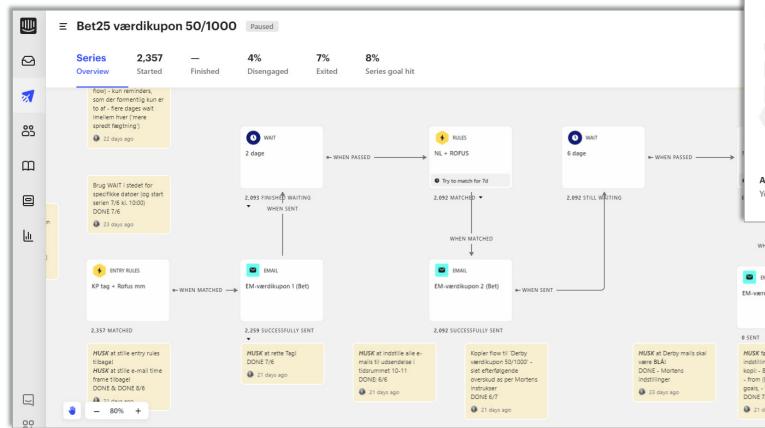

# REACTIVATING BET25 CUSTOMERS – ADVANCED TAGGING WITH VOUCHERS

## MISSION: PERMISSION (BET) – MOTIVATING ACTIVE BET CUSTOMERS TO OPT-IN

MISSION: PERMISSION (BET) - OPT-IN, PLEASE

**RESULTS SO FAR** 