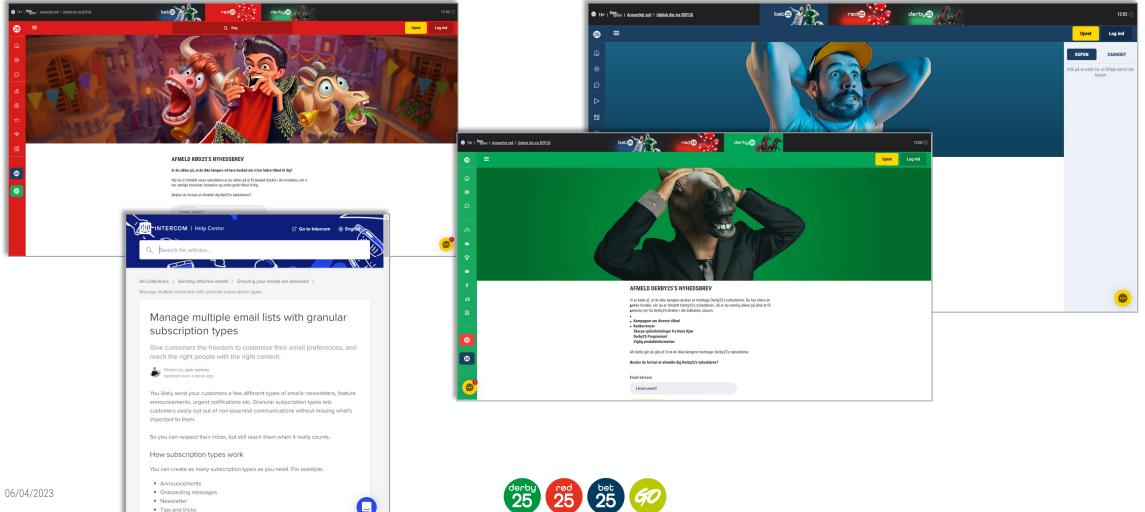

### **UPCOMING PROJECT:** BRAND SPECIFIC OPT-OUT PAGES INTEGRATED WITH INTERCOM

11